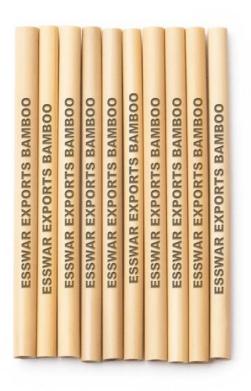

Bamboo Straws are completely vegan, 100% made of pure bamboo material, no any chemical are used. The quality is premium, not only beautiful, the bamboo straws are strong, durable, and contains NO dyes or inks. Each straws derives from a single stem of bamboo, unique in its own variance of color, thickness and texture, diameter.

Bamboo drinking straws are completely biodegradable and compostable. These beautiful straws are originate in natural and are reusable, biodegradable, sustainable and vegan