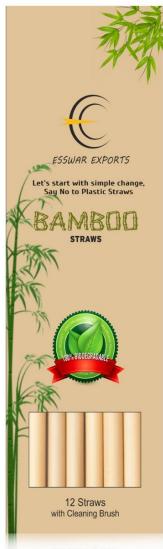

## BAMBOO STRAWS

### Our Products:-

- Bamboo Straws
- Palm Leaf disposable products.
- Herbal Products
- Handicrafts Products

Bamboo Straws are completely vegan, 100% made of pure bamboo material, no any chemical are used. The quality is premium, not only beautiful, the bamboo straws are strong, durable, and contains NO dyes or inks. Each straws derives from a single stem of bamboo, unique in its own variance of color, thickness and texture, diameter.

Bamboo drinking straws are completely biodegradable and compostable. These beautiful straws are originate in natural and are reusable, biodegradable, sustainable and vegan