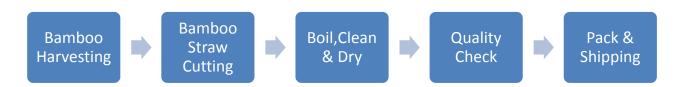

## **Bamboo Straw Products:-**

Our process begins with harvesting the bamboo in the jungle. Living in Sabah means bamboos aplenty in the jungle, however not all of them will make the cut to be a drinking straw. Once harvested, the leaves will be trimmed and the bamboo will be cleaned.

The cutting process takes place afterwards. Each bamboo will be measured and cut. Once cut, the hole drilling and sanding take place to make sure smooth sucking surface. The least thing we wanted to happen is our end user getting their lips not cuts by our straws. After that we will boil and dry them for a couple of days. Once dried, we will begin the QC process.

## **Bamboo Straw Manufacturing Process:-**