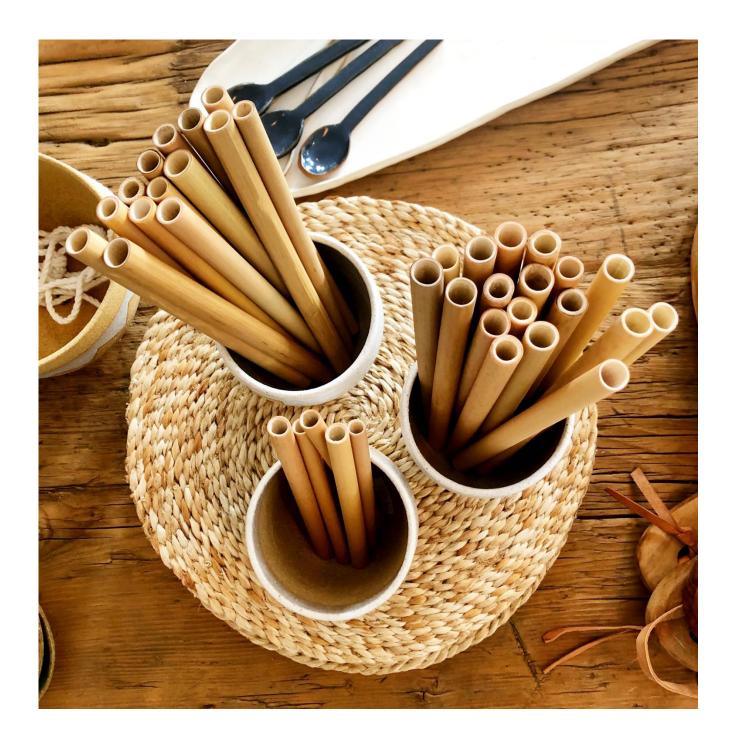

## **Bamboo Straw Products:-**

Our process begins with harvesting the bamboo in the jungle. Living in Sabah means bamboos aplenty in the jungle, however not all of them will make the cut to be a drinking straw. Once harvested, the leaves will be trimmed and the bamboo will be cleaned.

The cutting process takes place afterwards. Each bamboo will be measured and cut. Once cut, the hole drilling and sanding take place to make sure smooth sucking surface. The least thing we wanted to happen is our end user getting their lips not cuts by our straws. After that we will boil and dry them for a couple of days. Once dried, we will begin the QC process.

Bamboo Straws are completely vegan, 100% made of pure bamboo material, no any chemical are used. The quality is premium, not only beautiful, the bamboo straws are strong, durable, and contains NO dyes or inks. Each straws derives from a single stem of bamboo, unique in its own variance of color, thickness and texture, diameter.

Bamboo drinking straws are completely biodegradable and compostable. These beautiful straws are originate in natural and are reusable, biodegradable, sustainable and vegan