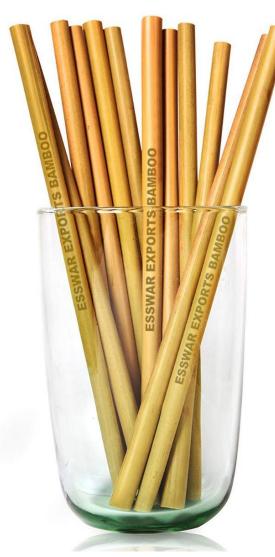

# **ESSWAR EXPORTS BAMBOO**

## **Major Facts in this product:-**

- 100% Natural & Organic Product
- Reusable Straws
- Biodegradable
- Non Toxic
- Hygienic Product
- Light Weight Product
- Dishwasher Safe
- Stop polluting earth from plastics.