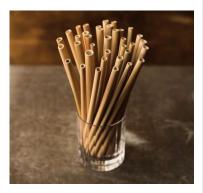

## BAMBOO STRAWS

Bamboo Straws are completely vegan, 100% made of pure bamboo material, no any chemical are used. The quality is premium, not only beautiful, the bamboo straws are strong, durable, and contains NO dyes or inks. Each straws derives from a single stem of bamboo, unique in its own variance of color, thickness and texture, diameter.

Bamboo drinking straws are completely biodegradable and compostable. These beautiful straws are originate in natural and are reusable, biodegradable, sustainable and vegan